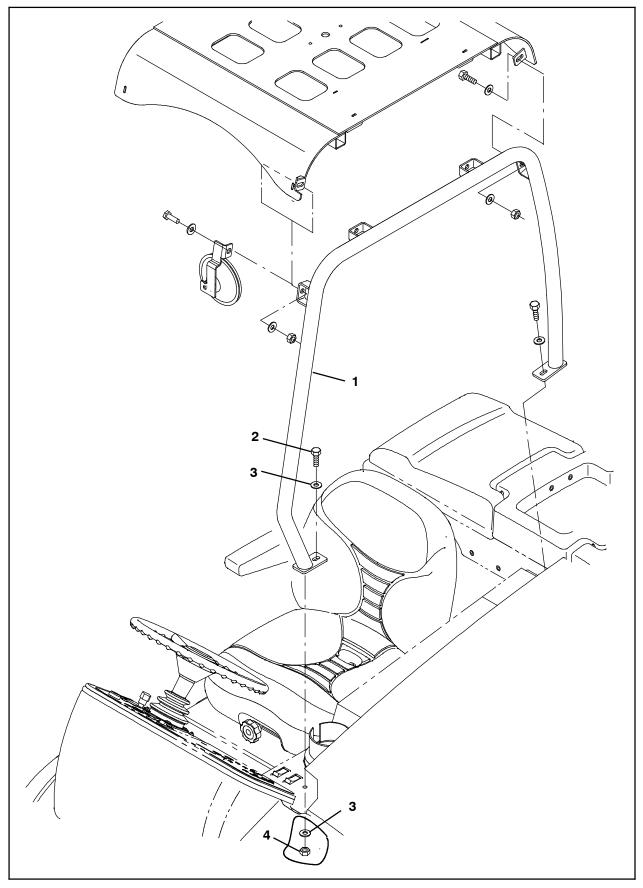

FIG. 2

FIG. 3

FIG. 4

- 2. Drill a 0.547 in. (13.90 mm) hole into the pocket panel. (Fig. 4)
- Use saved hardware and the M10 hex screw (2), two flat washers (3), and the M10 hex nut (4) to install the left overhead guard tube (1) onto the machine. (Fig. 3)
- 4. Reinstall the engine access panel into the operator compartment. (Fig. 1)

## Bill Of Materials For Tube Wldt Kit, OHG, LH, Replmt - 9009516

| Ref. | Tennant<br>Part No. | Description                      | Qty. |
|------|---------------------|----------------------------------|------|
| 1    | 1069241             | Tube Widt, Leg, OHG, LH          | 1    |
| 2    | 39283               | Screw, Hex, M10 X 1.50 X 25, 8.8 | 1    |
| 3    | 32492               | Washer, Flat, 0.38, Std          | 2    |
| 4    | 07792               | Nut, Hex, Flng, M10 X 1.50       | 1    |