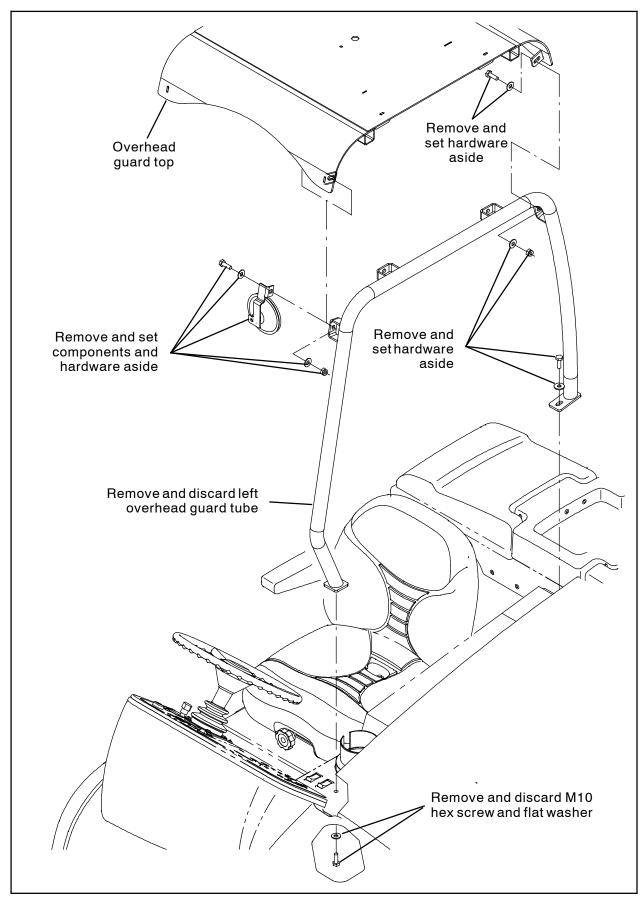

#### **INSTALLATION:**

 Remove hardware necessary to remove the left overhead guard tube from the machine. Set all hardware and components aside except the left overhead guard tube and the M10 hex screw and flat washer previously securing the left overhead guard tube to the pocket panel. (Fig. 2)

FIG. 2

FIG. 3

FIG. 4

- 2. Drill a 0.547 in. (13.90 mm) hole into the pocket panel. (Fig. 4)
- Use saved hardware and the M10 hex screw (2), two flat washers (3), and the M10 hex nut (4) to install the left overhead guard tube (1) onto the machine. (Fig. 3)
- 4. Reinstall the engine access panel into the operator compartment. (Fig. 1)