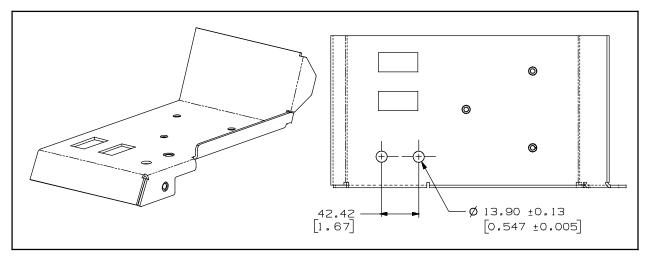

FIG. 2

FIG. 3

FIG. 4

- 2. Drill a 0.547 in. (13.90 mm) hole into the pocket panel. (Fig. 4)
- Use saved hardware and the M10 hex screw (2), two flat washers (3), and the M10 hex nut (4) to install the left overhead guard tube (1) onto the machine. (Fig. 3)
- 4. Reinstall the engine access panel into the operator compartment. (Fig. 1)