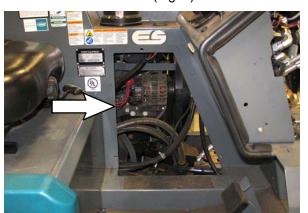

#### PREPARATION:

FOR SAFETY: Before leaving or servicing machine, stop on level surface, set parking brake, turn off machine, and remove key.

1. Remove the engine access panel from the operator compartment. Set the access panel and hardware aside. (Fig. 1)

FIG. 1